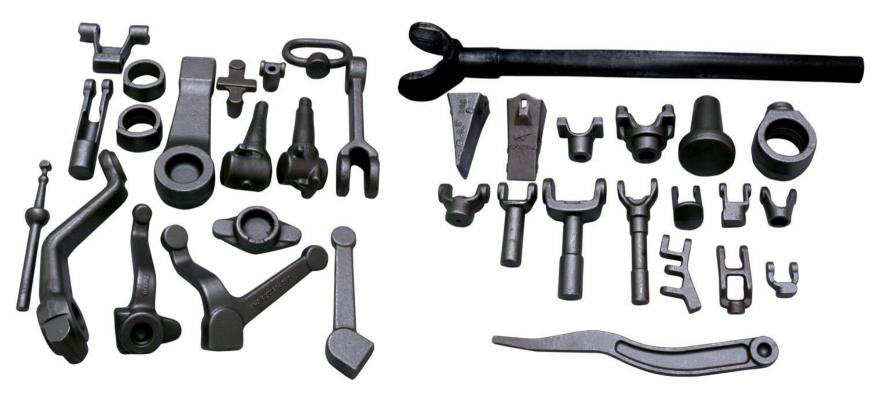

Machine
- Vertical Milling Machine (VMC)
- Shot Blast Machine
- Hand Operated Grinders
- Belt Grinders
- Welding Set
- MIG Welding Set
- Material Handling Hoist 1 Ton & 2 Ton

#### Hardening & Tempering Heat Treatment Furnace

- Rotary Furnace 6 Tons/Day
- Brinell Hardness Tester
- Megnetic Particle Inspection NDT
- Microscope



# **Tool Room**



- Lathe Machine
- Shaper
- Vertical Milling Machine
- Vertical Machining Center (VMC)
- Surface Grinder
- Hand Grinder
- Surface Plate Casting



## **Standard Room**



- Well Equipped Standard Room
- Surface Plate Granite



### **Metallurgical Laboratory**



In-house Metallurgical Laboratory



### **Tool & Design**





## **Power Section**



• Genset 320KVA



#### **Cummins Sudhir Power Diesel Generator**











#### **Auto Parts**



















#### Weldon End

#### **Tractor Parts**



Spindle











#### Aluminum Forgings



**Railway Parts** 

#### Contact



- Address D-184, Phase VI, Focal Point, Ludhiana – 141010 Punjab, India
- **Phone** +91-161-2673002
- **Mobile** +91-93169-02122
- Email info@bhushanforge.com
- Website www.bhushanforge.com