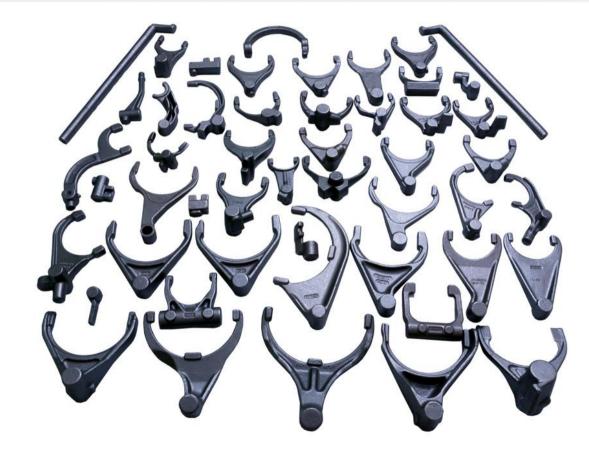

g Center
- Center Facing Machine
- Vertical Milling Machine (VMC)
- Shot Blast Machine
- Hand Operated Grinders
- Belt Grinders
- Welding Set
- MIG Welding Set
- Material Handling Hoist 1 Ton & 2 Ton

#### Hardening & Tempering Heat Treatment Furnace

- Rotary Furnace 6 Tons/Day
- Brinell Hardness Tester
- Megnetic Particle Inspection NDT
- Microscope



# **Tool Room**



- Lathe Machine
- Shaper
- Vertical Milling Machine
- Vertical Machining Center (VMC)
- Surface Grinder
- Hand Grinder
- Surface Plate Casting



## **Standard Room**



- Well Equipped Standard Room
- Surface Plate Granite



### **Metallurgical Laboratory**



In-house Metallurgical Laboratory



### **Tool & Design**





## **Power Section**



• Genset 320KVA



#### **Cummins Sudhir Power Diesel Generator**











#### **Auto Parts**



















#### Weldon End

#### **Tractor Parts**



Spindle











#### Aluminum Forgings



**Railway Parts** 

#### Contact



- Address D-184, Phase VI, Focal Point, Ludhiana – 141010 Punjab, India
- **Phone** +91-161-2673002
- **Mobile** +91-93169-02122
- Email info@bhushanforge.com
- Website www.bhushanforge.com