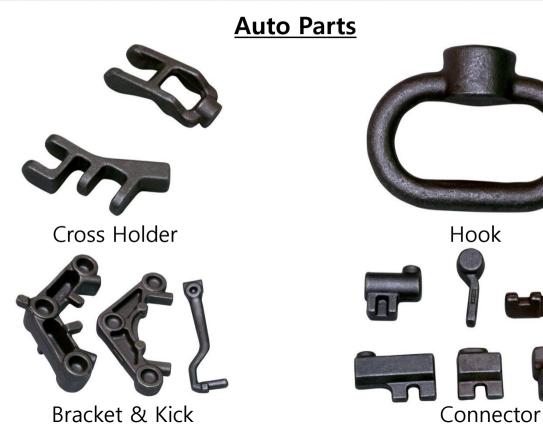

ine
- Vertical Milling Machine (VMC)
- Shot Blast Machine
- Hand Operated Grinders
- Belt Grinders
- Welding Set
- MIG Welding Set
- Material Handling Hoist 1 Ton & 2 Ton

#### Hardening & Tempering Heat Treatment Furnace

- Rotary Furnace 6 Tons/Day
- Brinell Hardness Tester
- Megnetic Particle Inspection NDT
- Microscope



# **Tool Room**



- Lathe Machine
- Shaper
- Vertical Milling Machine
- Vertical Machining Center (VMC)
- Surface Grinder
- Hand Grinder
- Surface Plate Casting



## **Standard Room**



- Well Equipped Standard Room
- Surface Plate Granite



### **Metallurgical Laboratory**



In-house Metallurgical Laboratory



### **Tool & Design**





## **Power Section**



• Genset 320KVA



#### **Cummins Sudhir Power Diesel Generator**











#### **Auto Parts**



















#### Weldon End

#### **Tractor Parts**



Spindle











#### Aluminum Forgings



**Railway Parts** 

#### Contact



- Address D-184, Phase VI, Focal Point, Ludhiana – 141010 Punjab, India
- **Phone** +91-161-2673002
- **Mobile** +91-93169-02122
- Email info@bhushanforge.com
- Website www.bhushanforge.com