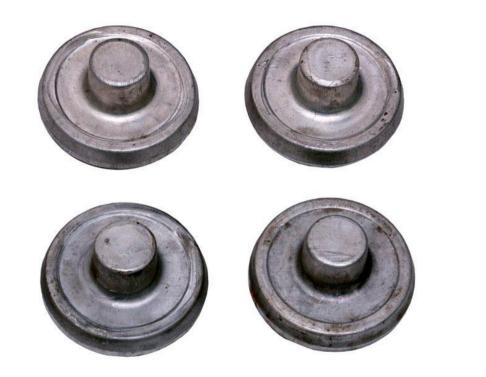

Grinders
- Belt Grinders
- Welding Set
- MIG Welding Set
- Material Handling Hoist 1 Ton & 2 Ton

#### Hardening & Tempering Heat Treatment Furnace

- Rotary Furnace 6 Tons/Day
- Brinell Hardness Tester
- Megnetic Particle Inspection NDT
- Microscope



# **Tool Room**



- Lathe Machine
- Shaper
- Vertical Milling Machine
- Vertical Machining Center (VMC)
- Surface Grinder
- Hand Grinder
- Surface Plate Casting



## **Standard Room**



- Well Equipped Standard Room
- Surface Plate Granite



### **Metallurgical Laboratory**



In-house Metallurgical Laboratory



### **Tool & Design**





## **Power Section**



• Genset 320KVA



#### **Cummins Sudhir Power Diesel Generator**











#### **Auto Parts**



















#### Weldon End

#### **Tractor Parts**



Spindle











#### Aluminum Forgings



**Railway Parts** 

#### Contact



- Address D-184, Phase VI, Focal Point, Ludhiana – 141010 Punjab, India
- **Phone** +91-161-2673002
- **Mobile** +91-93169-02122
- Email info@bhushanforge.com
- Website www.bhushanforge.com