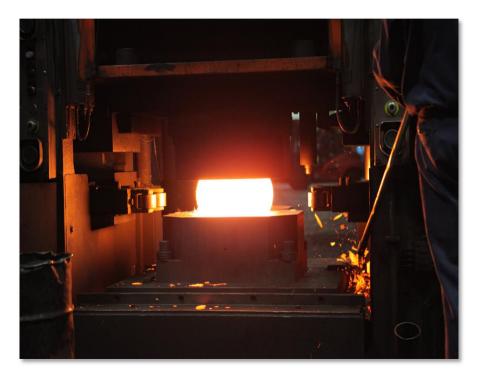

# Machinery

- Shearing
- Bend Saw
- Furnace
- Drop Forge Hammer 1 Ton
- Drop Forge Hammer 2 Ton
- 4" Upsetter Forging Make ACME
- Power Presses 250 Ton
- Power Presses 200 Ton
- Power Presses 100 Ton
- Power Presses 50 Ton
- Power Presses 30 Ton