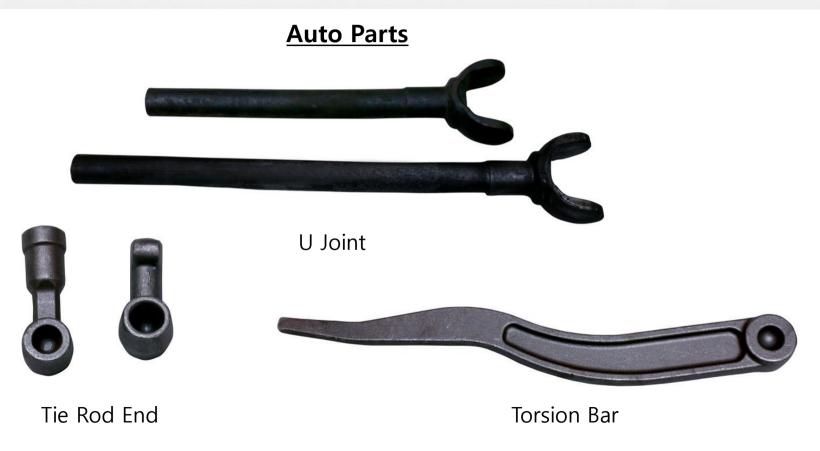

- Vertical Milling Machine (VMC)
- Shot Blast Machine
- Hand Operated Grinders
- Belt Grinders
- Welding Set
- MIG Welding Set
- Material Handling Hoist 1 Ton & 2 Ton

#### Hardening & Tempering Heat Treatment Furnace

- Rotary Furnace 6 Tons/Day
- Brinell Hardness Tester
- Megnetic Particle Inspection NDT
- Microscope



# **Tool Room**



- Lathe Machine
- Shaper
- Vertical Milling Machine
- Vertical Machining Center (VMC)
- Surface Grinder
- Hand Grinder
- Surface Plate Casting



## **Standard Room**



- Well Equipped Standard Room
- Surface Plate Granite



### **Metallurgical Laboratory**



In-house Metallurgical Laboratory



### **Tool & Design**





## **Power Section**



• Genset 320KVA



#### **Cummins Sudhir Power Diesel Generator**











#### **Auto Parts**



















#### Weldon End

#### **Tractor Parts**



Spindle











#### Aluminum Forgings



**Railway Parts** 

#### Contact



- Address D-184, Phase VI, Focal Point, Ludhiana – 141010 Punjab, India
- **Phone** +91-161-2673002
- **Mobile** +91-93169-02122
- Email info@bhushanforge.com
- Website www.bhushanforge.com