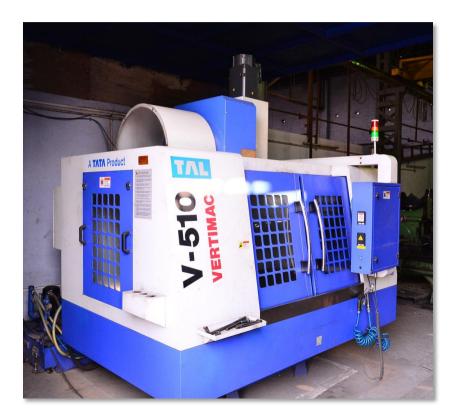

# Machinery

- CNC Turning Center
- Center Facing Machine
- Vertical Milling Machine (VMC)
- Shot Blast Machine
- Hand Operated Grinders
- Belt Grinders
- Welding Set
- MIG Welding Set
- Material Handling Hoist 1 Ton & 2 Ton

# **Tool Room**

- Lathe Machine
- Shaper
- Vertical Milling Machine
- Vertical Machining Center (VMC)
- Surface Grinder
- Hand Grinder
- Surface Plate Casting